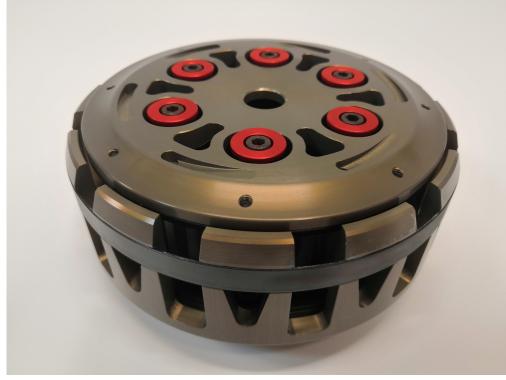

## Description

Special Racing version for Suzuki SV650, which allows using one pair of clutch plates more. Both - bottom and pressure plate - are equiped for long durability.

This slipper clutch consists of these parts:

Slipper clutch set SV 650 RR Clutch basket SV 650 Racing Slipper clutch SV650 Racing without basket Pressure plate SV 650 Racing Springs retainer set Spring retainers set + preload