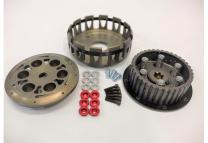

## Description

Special Racing version for Suzuki SV650, which allows using one pair of clutch plates more. Both - bottom and pressure plate - are equiped for long durability.

This slipper clutch consists of these parts:

Slipper clutch set SV 650 RR Clutch basket SV 650 Racing Slipper clutch SV650 Racing without basket Pressure plate SV 650 Racing Springs retainer set Spring retainers set + preload