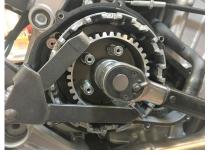

## TSS slipper clutch for motorcycle APRILIA RS660



TSS slipper clutch for motorcycle APRILIA RS660









Racing solution for motorbike Aprilia RS660, developed with top TWIN LIGHT teams on very high-end tuned engines, racing set up allows more sensible start procedure, faster and safer corners entries.

Rating: Not Rated Yet **Price** 

Ask a question about this product

## Description

Racing solution for motorbike Aprilia RS660, developed with top TWIN LIGHT teams on very high-end tuned engines, racing set up allows more sensible start procedure, faster and safer corners entries.

## **Mounting instructions**

Aprilia RS660 Mounting Instructions