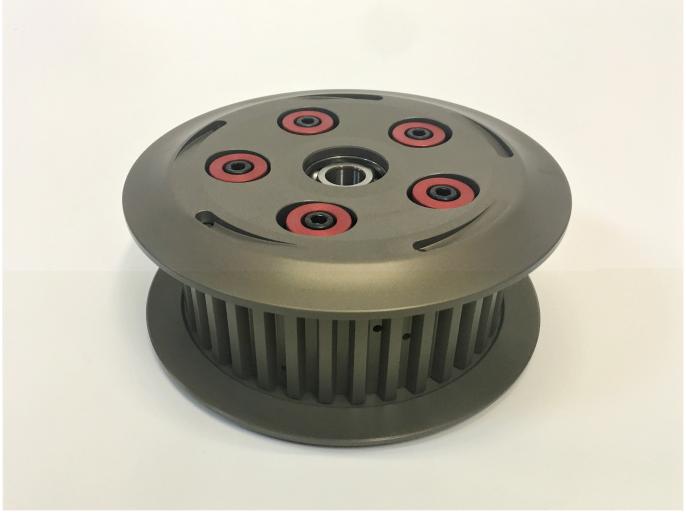

## TSS slipper clutch for motorcycle APRILIA RS660

TSS slipper clutch for motorcycle APRILIA RS660

Racing solution for motorbike Aprilia RS660, developed with top TWIN LIGHT teams on very high-end tuned engines, racing set up allows more sensible start procedure, faster and safer corners entries.

## Description

Racing solution for motorbike Aprilia RS660, developed with top TWIN LIGHT teams on very high-end tuned engines, racing set up allows more sensible start procedure, faster and safer corners entries.