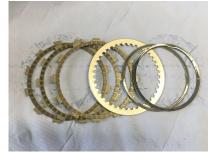

## TSS slipper clutch for motorcycle APRILIA RS660



TSS slipper clutch for motorcycle APRILIA RS660









Racing solution for motorbike Aprilia RS660, developed with top TWIN LIGHT teams on very high-end tuned engines, racing set up allows more sensible start procedure, faster and safer corners entries.

Rating: Not Rated Yet **Price** 

Ask a question about this product

## Description

Racing solution for motorbike Aprilia RS660, developed with top TWIN LIGHT teams on very high-end tuned engines, racing set up allows more sensible start procedure, faster and safer corners entries.

## **Mounting instructions**

Aprilia RS660 Mounting Instructions