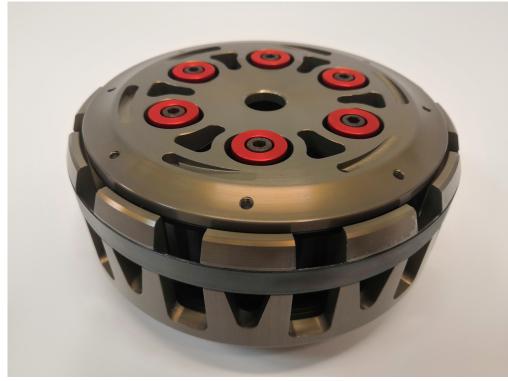

## Description

Special Racing version for Suzuki SV650, which allows using one pair of clutch plates more. Both - bottom and pressure plate - are equiped for long durability.

This slipper clutch consists of these parts:

Slipper clutch set SV 650 RR Clutch basket SV 650 Racing Slipper clutch SV650 Racing without basket Pressure plate SV 650 Racing Springs retainer set Spring retainers set + preload