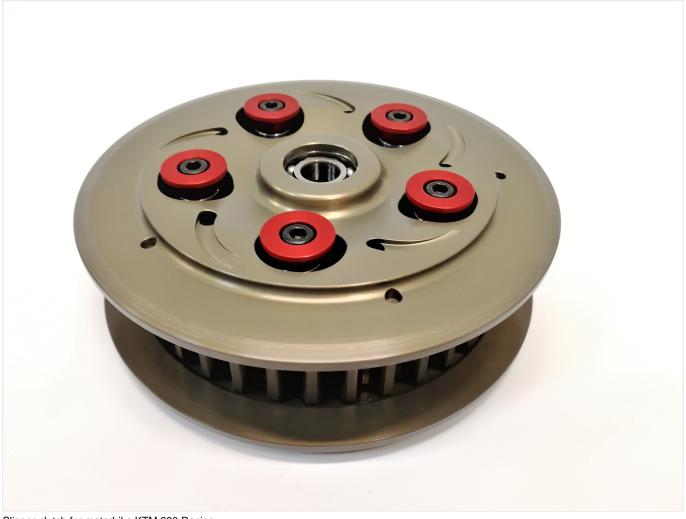

## Slipper clutch for motorbike KTM 690 RACING

Slipper clutch for motorbike KTM 690 Racing

1 / 2

TSS slipper clutch for motorcycle KTM 690 RACING AND 660 ENGINES

Rating: Not Rated Yet

Price

Ask a question about this product

## Description

A special clutch developer for racing purpose, equiped with 5 springs instead of OEM four springs, for highly tuned up engines and riding stability

This slipper clutch consists of these parts:

18113 Slipper clutch KTM 690 Racing ( LC2 )
18104 Pressure plate
18106 Spring buckle
15708 Washer