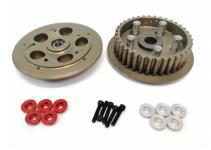

## Description

A special clutch developer for racing purpose, equiped with 5 springs instead of OEM four springs, for highly tuned up engines and riding stability

This slipper clutch consists of these parts:

18113 Slipper clutch KTM 690 Racing ( LC2 )
18104 Pressure plate
18106 Spring buckle
15708 Washer