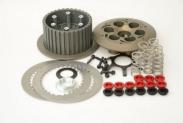

## Description

Complete new slipper clutch for Panigale, optimalized for electronic engine brake. To compare OEM slipper/gripper clutch offers this clutch better slipping effect for more smooth, faster and safe ride especially on circuit, and due to absence of gripper effect, it response much more acurate to rider's work with clutch lever. The kit includes complete slipper clutch with all fixing parts, set of clutch springs, one steel plate to replace last steel plate in OEM clutch, and sets of spring retainers for adjusting engine backtorque. All other clutch plates are same as STD. Produced from hard anodized 7075 with steel spring posts.

This slipper clutch consists of these parts:

| Code   | Part                                                  |
|--------|-------------------------------------------------------|
| 21803C | Slipper clutch Ducati Panigale 1199/1299 incl. Spring |
| 21804  | Pressure plate                                        |
| 18715  | Spider spring                                         |
| 14306  | Spring retainers set basic                            |
|        |                                                       |

| 10947 | Nut main                                          |
|-------|---------------------------------------------------|
| 21807 | Washer big                                        |
| 21808 | Clutch springs set                                |
| 21809 | Clutch plates set friction + steel                |
| 21810 | Clutch plate friction 1 Pc.                       |
| 21811 | Clutch plates set friction                        |
| 21812 | Clutch plate steel 2.0mm 1pc                      |
| 21813 | Clutch plates set steel                           |
| 21814 | Clutch plate steel 2.3mm 1 pc                     |
| 21815 | Clutch plates set friction + steel for OEM clutch |
| 14316 | Spring retainers set -0.5mm                       |
| 14317 | Spring retainers set -1.0mm                       |
|       |                                                   |