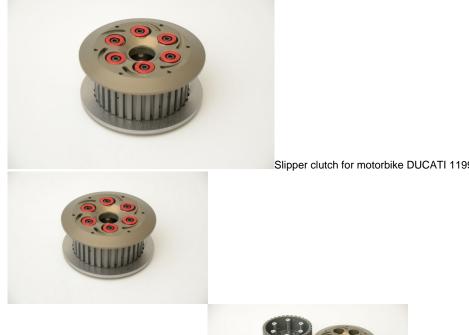

## Slipper clutch for motorbike DUCATI 1199 Panigale

Slipper clutch for motorbike DUCATI 1199 Panigale

TSS slipper clutch for motorcycle DUCATI 1199 Panigale

Rating: Not Rated Yet Price

Ask a question about this product

## Description

Complete new slipper clutch for Panigale, optimalized for electronic engine brake. To compare OEM slipper/gripper clutch offers this clutch better slipping effect for more smooth, faster and safe ride especially on circuit, and due to absence of gripper effect, it response much more acurate to rider's work with clutch lever. The kit includes complete slipper clutch with all fixing parts, set of clutch springs, one steel plate to replace last steel plate in OEM clutch, and sets of spring retainers for adjusting engine backtorque. All other clutch plates are same as STD. Produced from hard anodized 7075 with steel spring posts.

This slipper clutch consists of these parts:

| Code   | Part                                                  |
|--------|-------------------------------------------------------|
| 21803C | Slipper clutch Ducati Panigale 1199/1299 incl. Spring |
| 21804  | Pressure plate                                        |
| 18715  | Spider spring                                         |
| 14306  | Spring retainers set basic                            |
|        |                                                       |