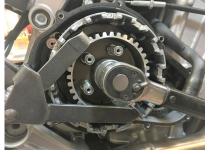

## TSS slipper clutch for motorcycle APRILIA RS660



TSS slipper clutch for motorcycle APRILIA RS660





1 / 2





Racing solution for motorbike Aprilia RS660, developed with top TWIN LIGHT teams on very high-end tuned engines, racing set up allows more sensible start procedure, faster and safer corners entries.

Rating: Not Rated Yet **Price** 

Ask a question about this product

## Description

Racing solution for motorbike Aprilia RS660, developed with top TWIN LIGHT teams on very high-end tuned engines, racing set up allows more sensible start procedure, faster and safer corners entries.

## **Mounting instructions**

Aprilia RS660 Mounting Instructions