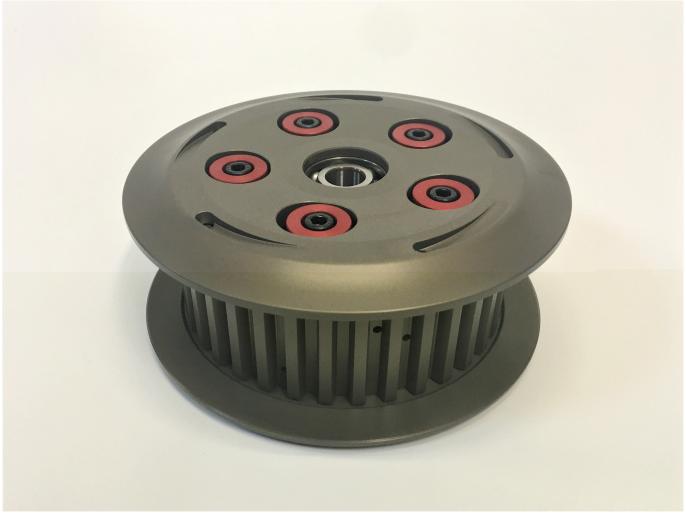

## TSS slipper clutch for motorcycle APRILIA RS660

TSS slipper clutch for motorcycle APRILIA RS660

1 / 2

Racing solution for motorbike Aprilia RS660, developed with top TWIN LIGHT teams on very high-end tuned engines, racing set up allows more sensible start procedure, faster and safer corners entries.

## Description

Racing solution for motorbike Aprilia RS660, developed with top TWIN LIGHT teams on very high-end tuned engines, racing set up allows more sensible start procedure, faster and safer corners entries.