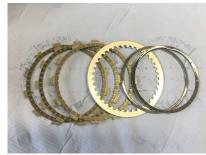

## TSS slipper clutch for motorcycle APRILIA RS660



TSS slipper clutch for motorcycle APRILIA RS660





1 / 2





Racing solution for motorbike Aprilia RS660, developed with top TWIN LIGHT teams on very high-end tuned engines, racing set up allows more sensible start procedure, faster and safer corners entries.

Rating: Not Rated Yet **Price** 

Ask a question about this product

## Description

Racing solution for motorbike Aprilia RS660, developed with top TWIN LIGHT teams on very high-end tuned engines, racing set up allows more sensible start procedure, faster and safer corners entries.

## **Mounting instructions**

Aprilia RS660 Mounting Instructions